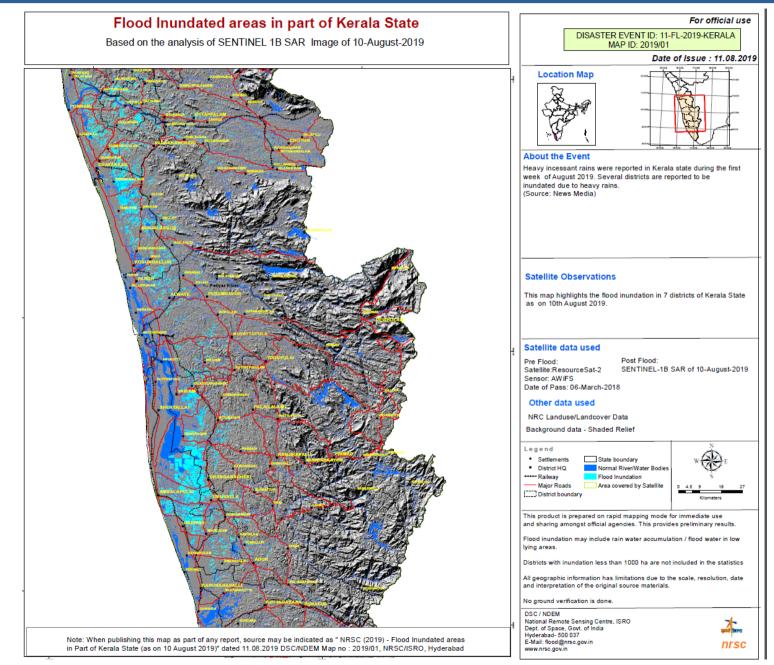

## **KERALA FLOODS - 2019**

Heavy Incessant rains were reported in Kerala state during first week of August, 2019 inundating vast tracts of land in 7 districts. NRSC acquired Sentinel-1B and Radarasat-2 satellite data of 10<sup>th</sup> & 12<sup>th</sup> August,2019 to map & monitor the flood inundated areas. The following satellite images show pre & post flood situation in districts.

## **KERALA FLOODS - 2019**

Resourcesat-2 AWiF S Image as on Mar 06,2018

eller.

nrsc

Settlements District Boundary