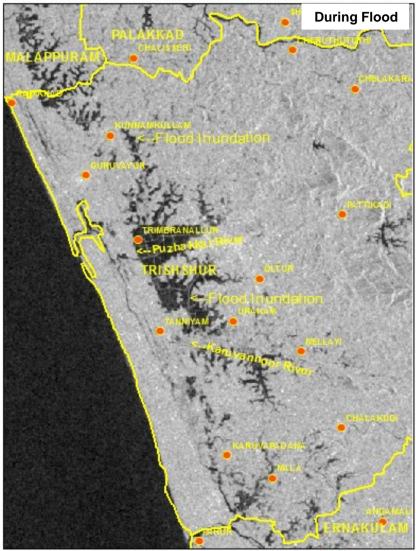

## **KERALA FLOODS - 2019**

Heavy Incessant rains were reported in Kerala state during first week of August, 2019 inundating vast tracts of land in 7 districts. NRSC acquired Sentinel-1B and Radarasat-2 satellite data of 10<sup>th</sup> & 12<sup>th</sup> August,2019 to map & monitor the flood inundated areas. The following satellite images show pre & post flood situation in districts.

nrsc

Settlements

District Boundary

Sentinel-1B SAR Image as on Aug 10,2019