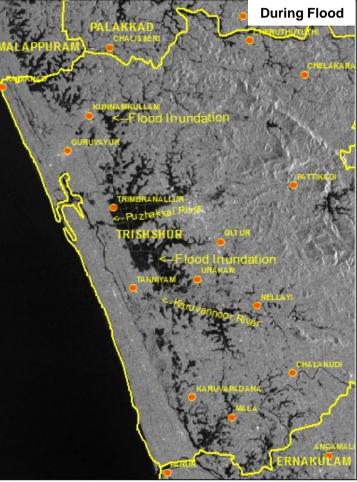

## **KERALA FLOODS - 2019**

Heavy Incessant rains were reported in Kerala state during first week of August, 2019 inundating vast tracts of land in 7 districts. NRSC acquired Sentinel-1B and Radarasat-2 satellite data of 10<sup>th</sup> & 12<sup>th</sup> August,2019 to map & monitor the flood inundated areas. The following satellite images show pre & post flood situation in districts.

nrsc

Settlements

District Boundary

Sentinel-1B SAR Image as on Aug 10,2019