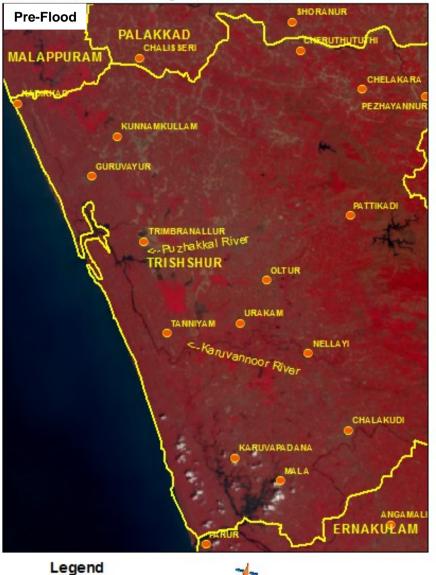

## **KERALA FLOODS - 2019**

Resourcesat-2 AWiF S Image as on Mar 06,2018

eller.

nrsc

Settlements District Boundary