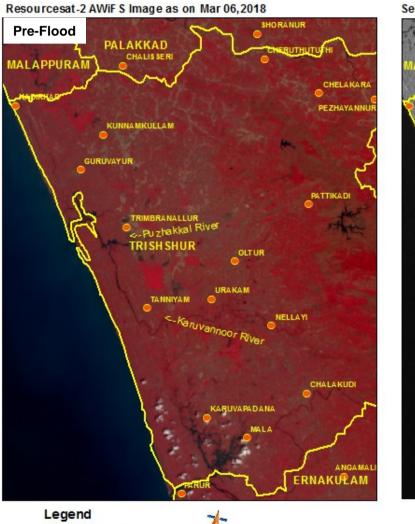

## **KERALA FLOODS - 2019**

Resourcesat-2 AWiF S Image as on Mar 06,2018

eller.

nrsc

Settlements District Boundary