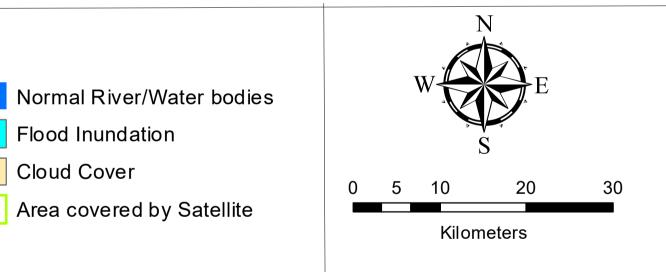

#### Legend

Taluk Boundary District boundary L\_\_\_\_ State Boundary ------ Railway —— Major Roads

This product is prepared on rapid mapping mode for immediate use and sharing amongst official agencies. This provides preliminary results.