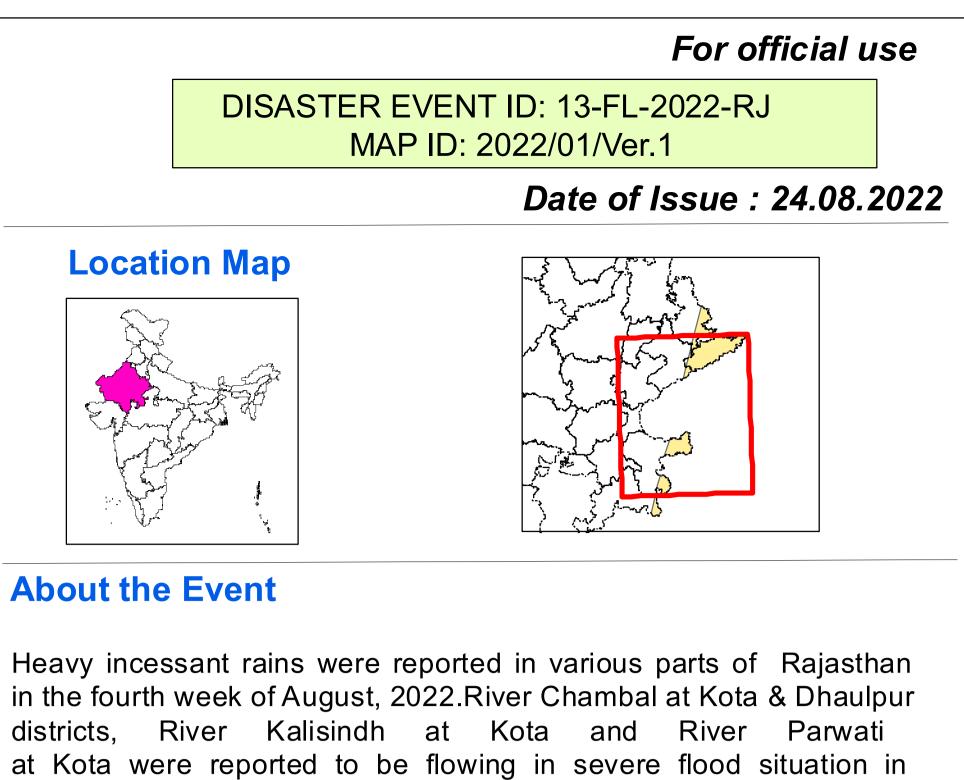

e of Pass: 05-Feb-2022

### **Other data used**

NRC Landuse/Landcover Data of 2008-09

#### Legend

Taluk Boundary District boundary L\_\_\_\_ State Boundary ------ Railway —— Major Roads

This product is prepared on rapid mapping mode for immediate use and sharing amongst official agencies. This provides preliminary results.

Flood inundation may include rain water accumulation / flood water in low lying areas.

Districts with inundation less than 100 ha are not included in the statistics

All geographic information has limitations due to the scale, resolution, date and interpretation of the original source materials.

No ground verification is done.

# RRES

National Remote Sensing Centre, ISRO Dept. of Space, Govt. of India Hyderabad- 500 037 E-Mail: flood@nrsc.gov.in www.nrsc.gov.in



CWC).

Post Flood: Satellite:Resourcesat-2 Sensor: AWiFS DOP: 24-August-2022

News

Media,