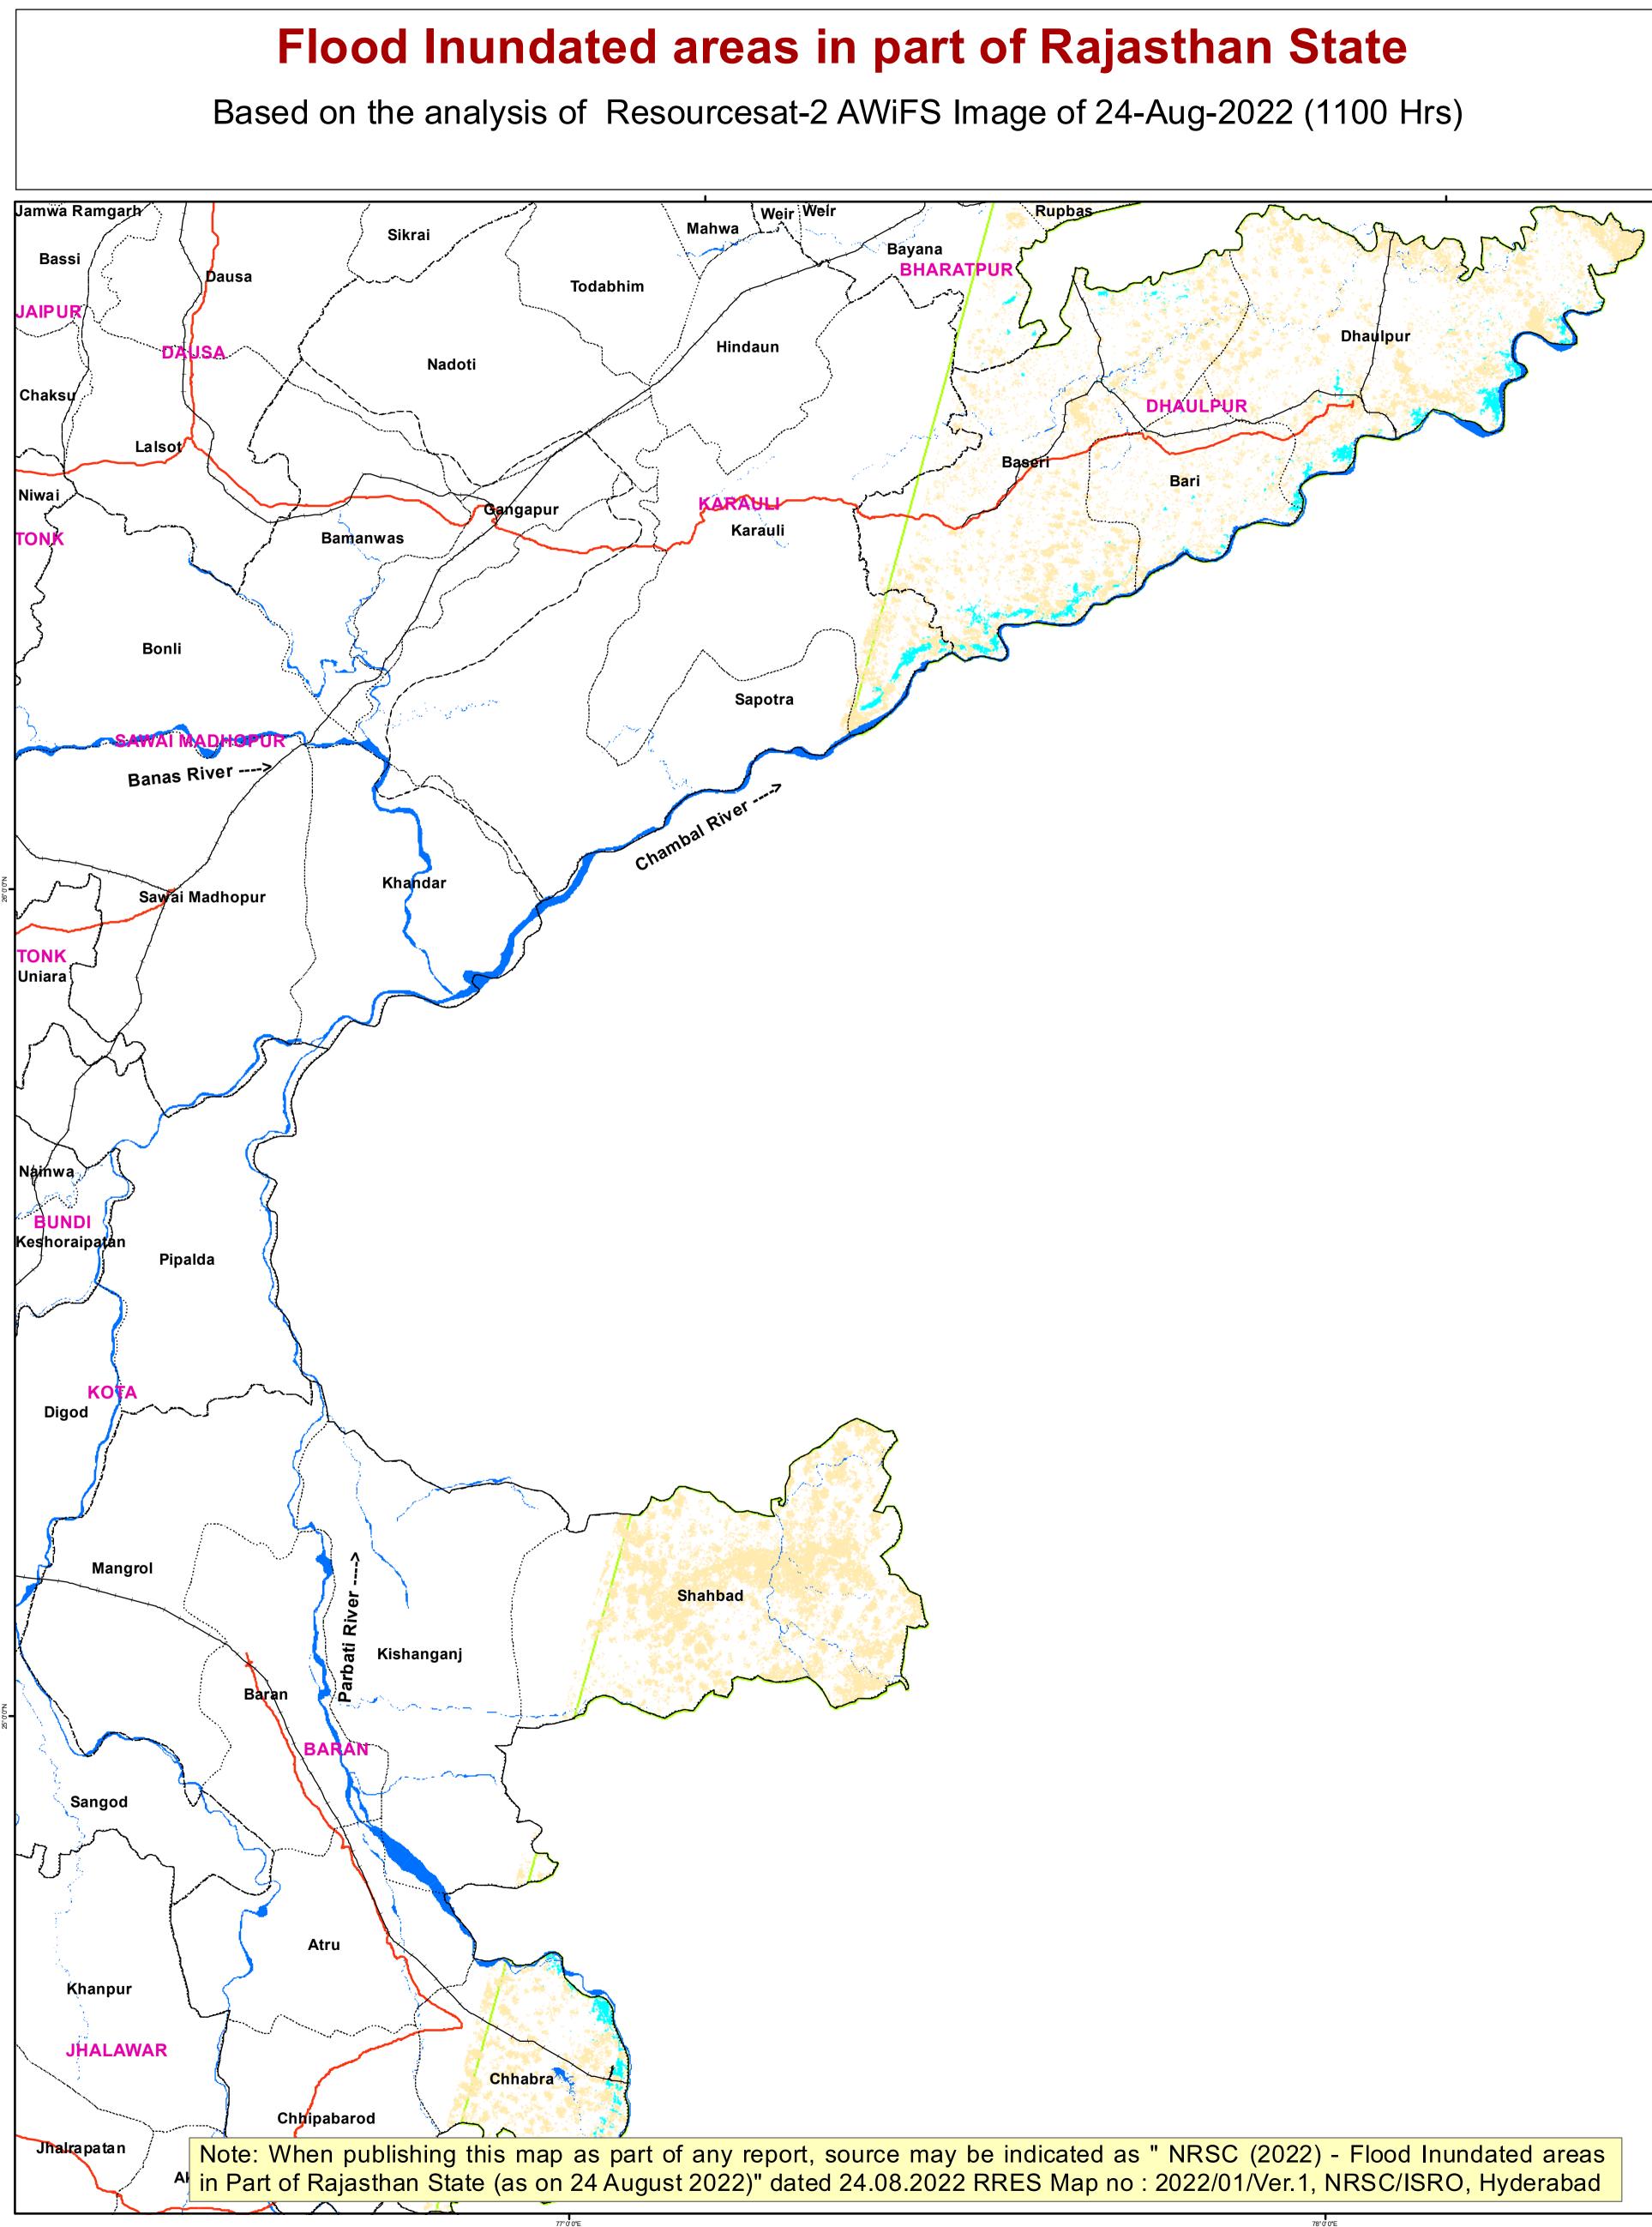

#### **Satellite Observations**

This map highlights the flood inundation in 4 districts of Rajasthan State as on 24 August 2022.

(Source:

#### Legend

Taluk Boundary District boundary L\_\_\_\_ State Boundary ------ Railway —— Major Roads

This product is prepared on rapid mapping mode for immediate use and sharing amongst official agencies. This provides preliminary results.

Flood inundation may include rain water accumulation / flood water in low lying areas.

Districts with inundation less than 100 ha are not included in the statistics

All geographic information has limitations due to the scale, resolution, date and interpretation of the original source materials.

No ground verification is done.