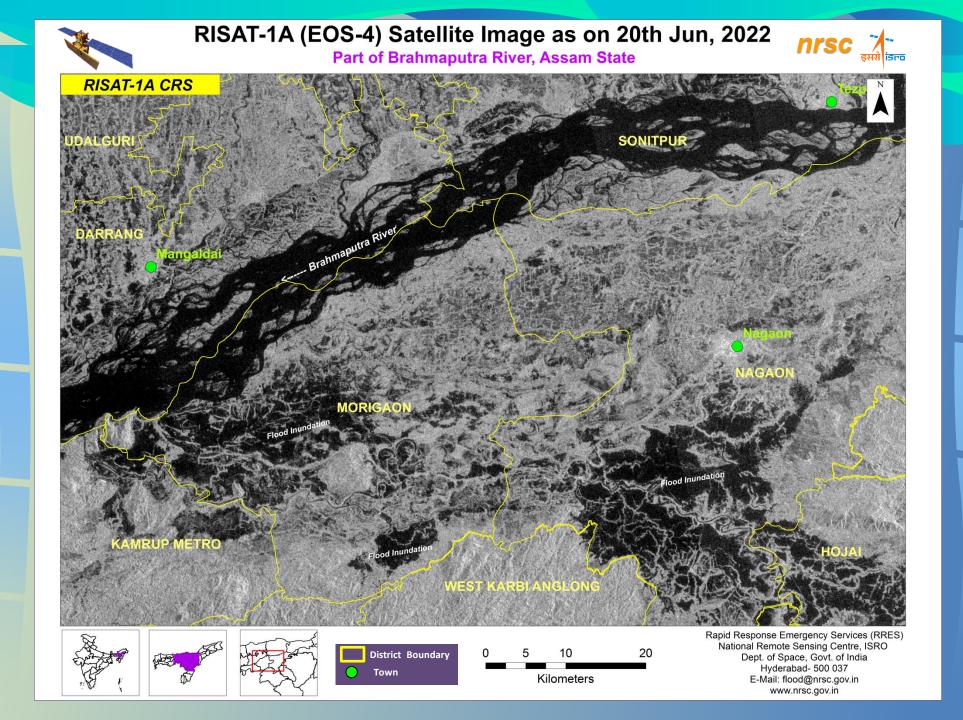

#### RISAT-1A (EOS-4) Satellite Image as on 24th Jun, 2022

**nrsc** रूसरो इसरो

Parts of Brahmaputra River, Assam State