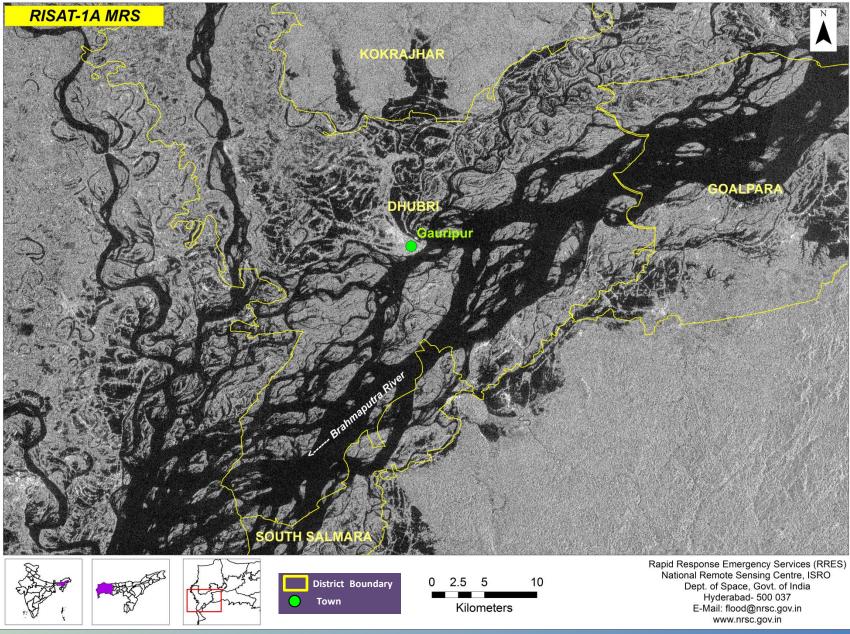

#### RISAT-1A (EOS-4) Satellite Image as on 24th Jun, 2022

**nrsc** रूसरो इसरो

Parts of Brahmaputra River, Assam State