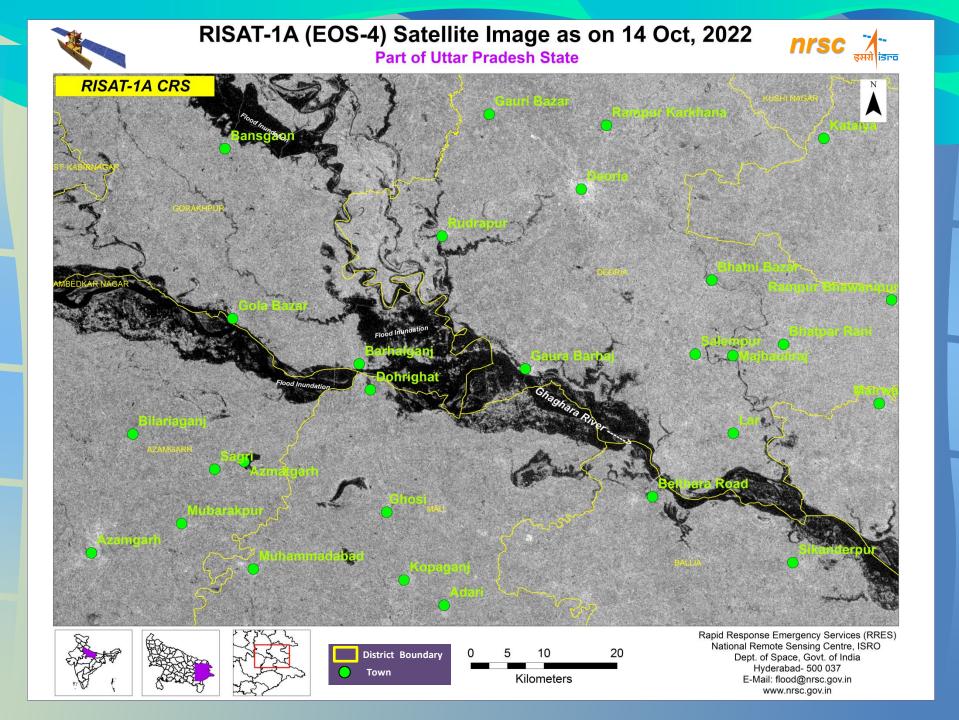

| 20 | 21 | 22 | 23 | 24 |          |
| 25 | 26 | 27 | 28 | 29 | 30 |    | States 1 |
|    |    |    |    |    |    |    |          |

Oct 2022

| S  | М  | Т  | W  | Т  | F  | S  |
|----|----|----|----|----|----|----|
|    |    |    |    |    |    | 1  |
| 2  | 3  | 4  | 5  | 6  | 7  | 8  |
| 9  | 10 | 11 | 12 | 13 | 14 | 15 |
| 16 | 17 | 18 | 19 | 20 | 21 | 22 |
| 23 | 24 | 25 | 26 | 27 | 28 | 29 |
| 30 | 31 |    |    |    |    |    |



#### RISAT-1A (EOS-4) Satellite Image as on 19th May, 2022

nrsc 7

Part of Cachar District, Assam State





### RISAT-1A (EOS-4) Satellite Image as on 19th May, 2022

nrsc रें इसरो

Part of Cachar District, Assam State









#### RISAT-1A (EOS-4) Satellite Image as on 24th Jun, 2022

**nrsc** रूसरो इसरो

Parts of Brahmaputra River, Assam State





















## RISAT-1A(EOS-4) Extensively Utilised for Flood Mapping & Monitoring