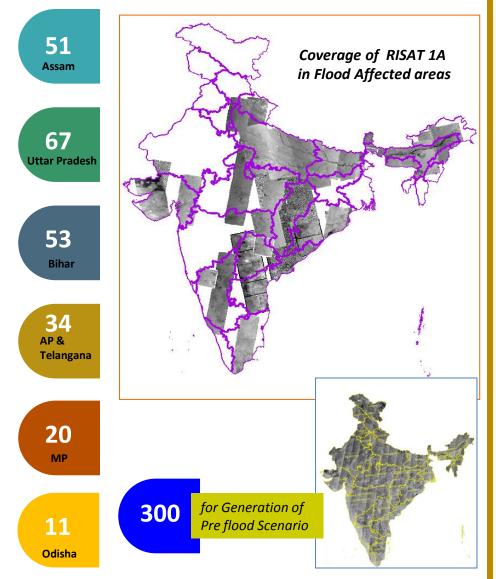

# **RISAT-1A(EOS-4)** Utilisation for Flood Mapping & Monitoring -2022

Flood Mapping & Risk Assessment Division Disaster Management Support Group Remote Sensing Applications Area (RSAA) National Remote Sensing Centre (NRSC) Indian Space Research Organisation (ISRO) Dept. of Space, Govt. of India Balanagar, Hyderabad-37,Telangana,India.

## RISAT-1A(EOS-4) Extensively Utilised for Flood Mapping & Monitoring