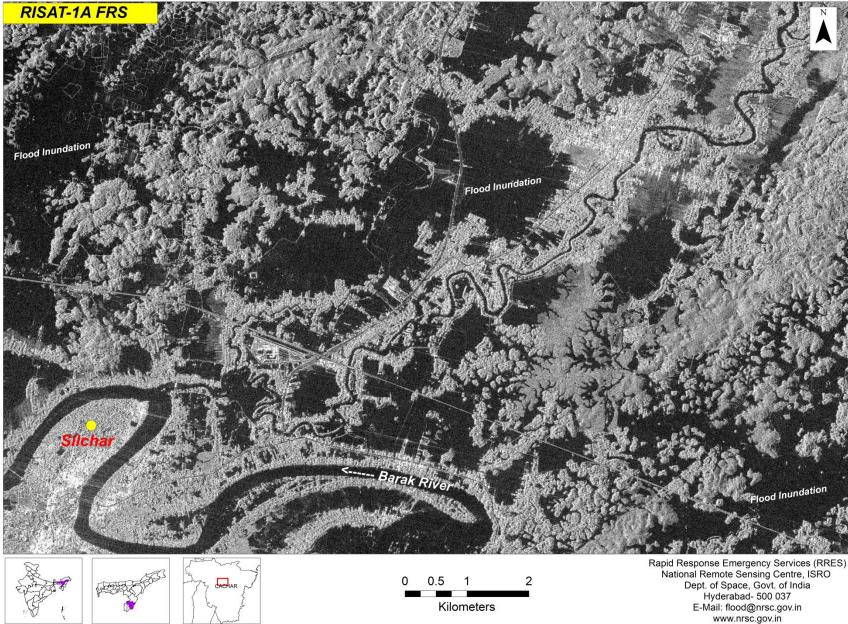

#### RISAT-1A (EOS-4) Satellite Image as on 19th May, 2022

nrsc 7

Part of Cachar District, Assam State

### RISAT-1A (EOS-4) Satellite Image as on 19th May, 2022

nrsc रें इसरो

Part of Cachar District, Assam State