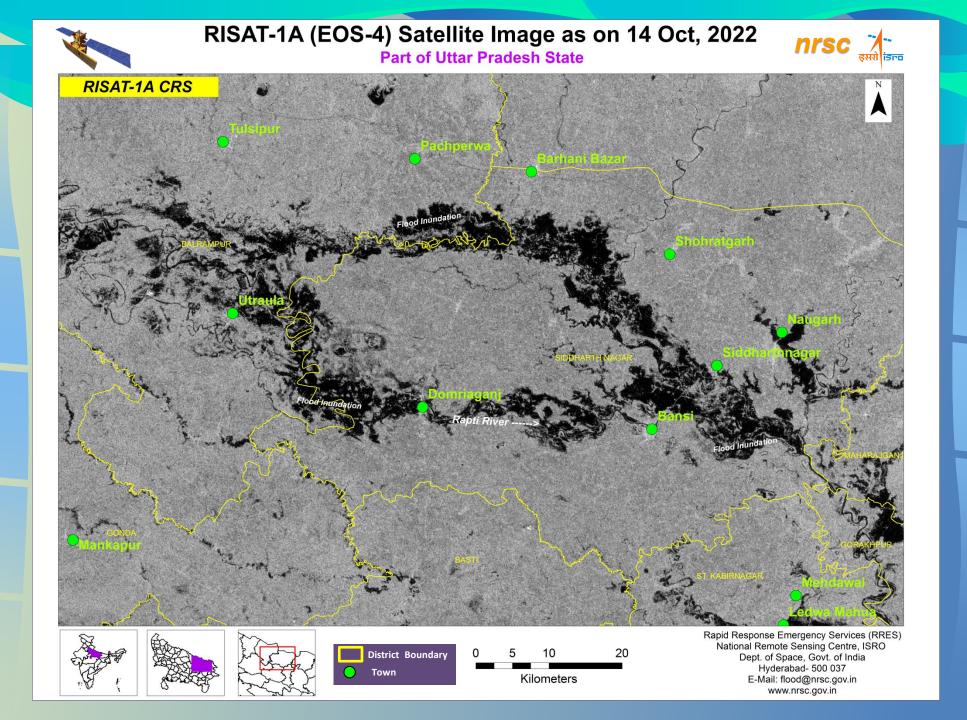

9 | 20 | 21 | 22 | 23 | 24 |          |
| 25 | 26 | 27 | 28 | 29 | 30 |    | States 1 |
|    |    |    |    |    |    |    |          |

Oct 2022

| S  | М  | Т  | W  | Т  | F  | S  |
|----|----|----|----|----|----|----|
|    |    |    |    |    |    | 1  |
| 2  | 3  | 4  | 5  | 6  | 7  | 8  |
| 9  | 10 | 11 | 12 | 13 | 14 | 15 |
| 16 | 17 | 18 | 19 | 20 | 21 | 22 |
| 23 | 24 | 25 | 26 | 27 | 28 | 29 |
| 30 | 31 |    |    |    |    |    |



#### RISAT-1A (EOS-4) Satellite Image as on 19th May, 2022

nrsc 7

Part of Cachar District, Assam State





### RISAT-1A (EOS-4) Satellite Image as on 19th May, 2022

nrsc रें इसरो

Part of Cachar District, Assam State









#### RISAT-1A (EOS-4) Satellite Image as on 24th Jun, 2022

**nrsc** रूसरो इसरो

Parts of Brahmaputra River, Assam State





















## RISAT-1A(EOS-4) Extensively Utilised for Flood Mapping & Monitoring