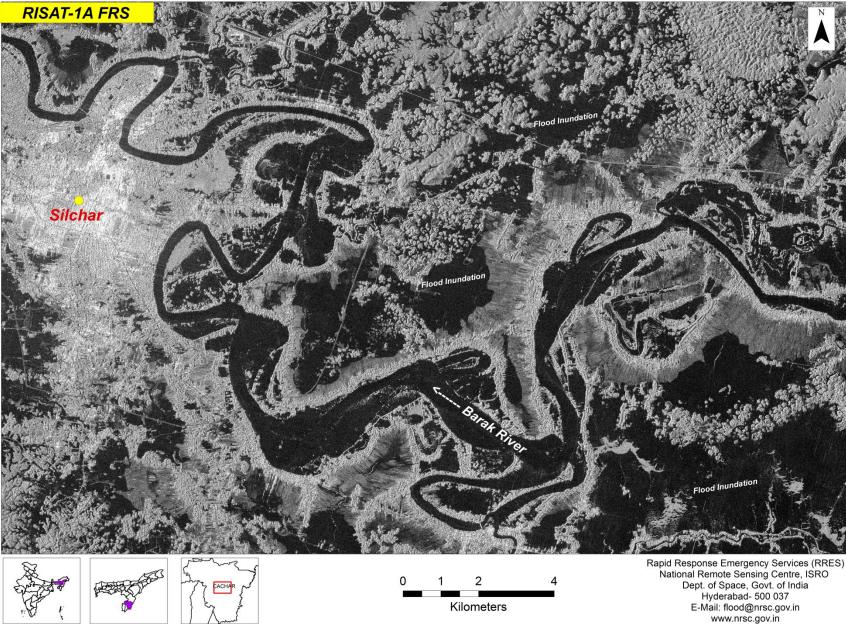

#### RISAT-1A (EOS-4) Satellite Image as on 19th May, 2022

nrsc 7

Part of Cachar District, Assam State

### RISAT-1A (EOS-4) Satellite Image as on 19th May, 2022

nrsc रें इसरो

Part of Cachar District, Assam State