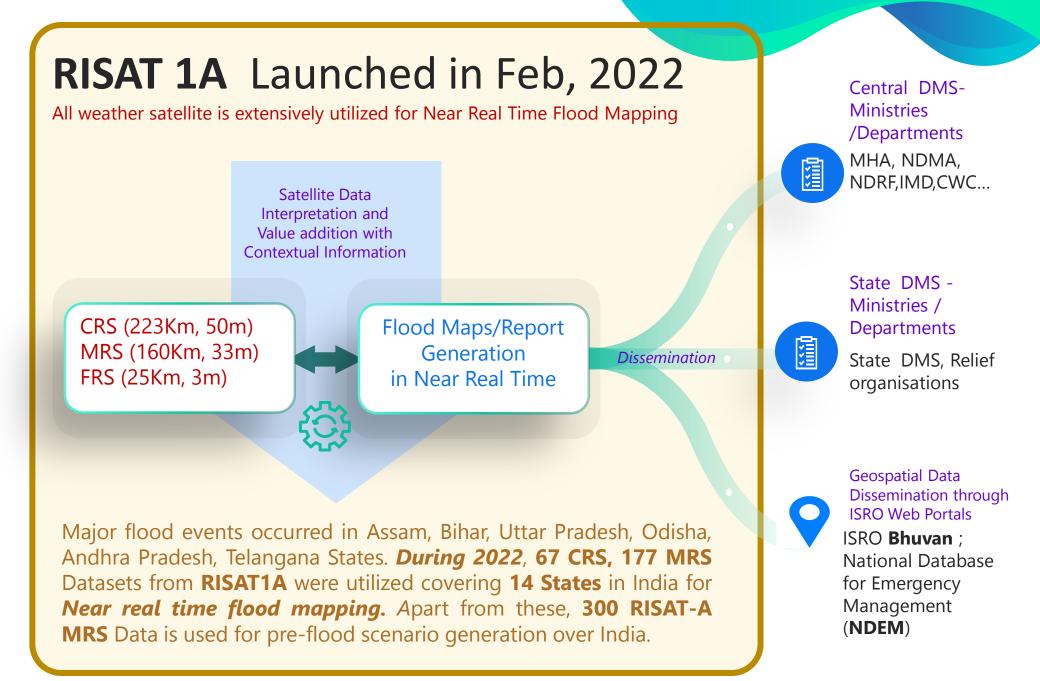

# **RISAT-1A(EOS-4)** Utilisation for Flood Mapping & Monitoring -2022

Flood Mapping & Risk Assessment Division Disaster Management Support Group Remote Sensing Applications Area (RSAA) National Remote Sensing Centre (NRSC) Indian Space Research Organisation (ISRO) Dept. of Space, Govt. of India Balanagar, Hyderabad-37,Telangana,India.

## RISAT-1A(EOS-4) Extensively Utilised for Flood Mapping & Monitoring