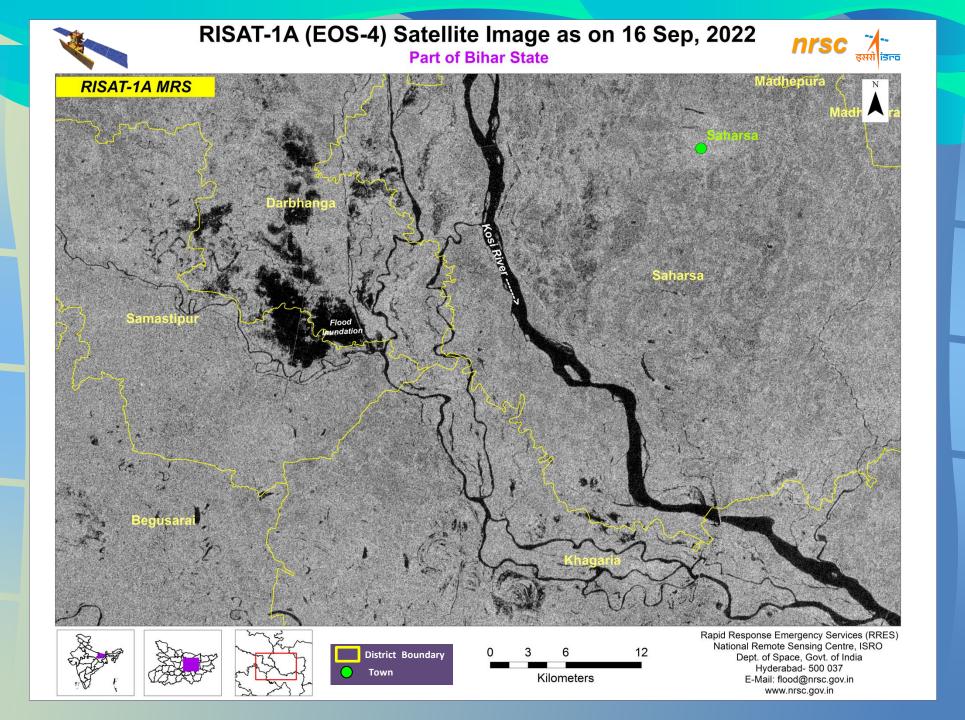

| 21 | 22 | 23 | 24 |          |
| 25 | 26 | 27 | 28 | 29 | 30 |    | States 1 |
|    |    |    |    |    |    |    |          |

Oct 2022

| S  | М  | Т  | W  | Т  | F  | S  |
|----|----|----|----|----|----|----|
|    |    |    |    |    |    | 1  |
| 2  | 3  | 4  | 5  | 6  | 7  | 8  |
| 9  | 10 | 11 | 12 | 13 | 14 | 15 |
| 16 | 17 | 18 | 19 | 20 | 21 | 22 |
| 23 | 24 | 25 | 26 | 27 | 28 | 29 |
| 30 | 31 |    |    |    |    |    |



#### RISAT-1A (EOS-4) Satellite Image as on 19th May, 2022

nrsc 7

Part of Cachar District, Assam State





### RISAT-1A (EOS-4) Satellite Image as on 19th May, 2022

nrsc रें इसरो

Part of Cachar District, Assam State









#### RISAT-1A (EOS-4) Satellite Image as on 24th Jun, 2022

**nrsc** रूसरो इसरो

Parts of Brahmaputra River, Assam State





















## RISAT-1A(EOS-4) Extensively Utilised for Flood Mapping & Monitoring