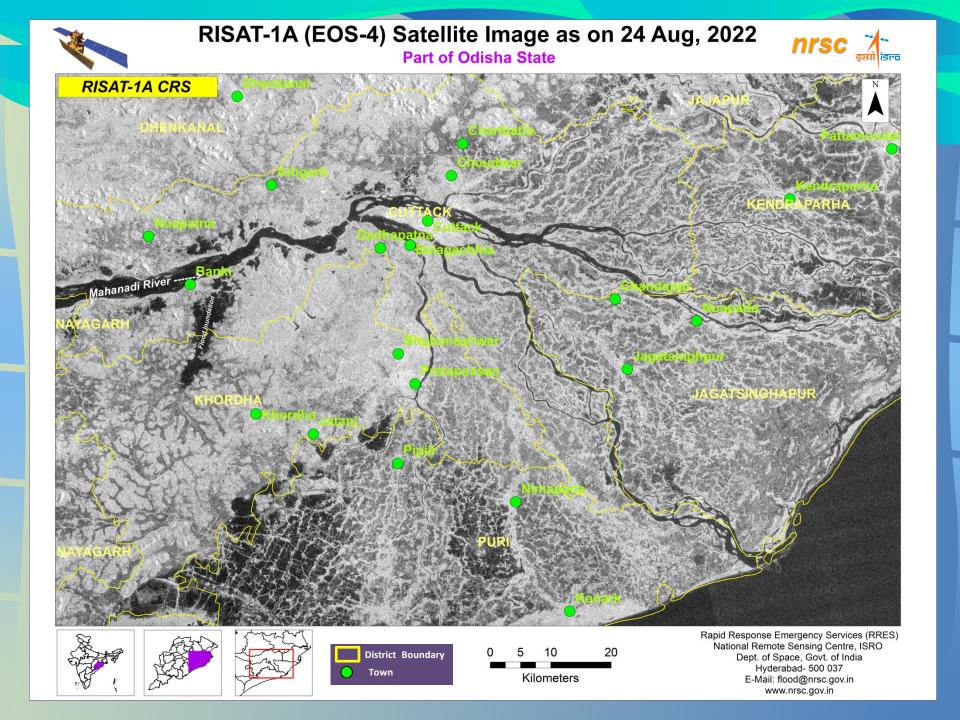

21 | 22 | 23 | 24 |          |
| 25 | 26 | 27 | 28 | 29 | 30 |    | States 1 |
|    |    |    |    |    |    |    |          |

Oct 2022

| S  | М  | Т  | W  | Т  | F  | S  |
|----|----|----|----|----|----|----|
|    |    |    |    |    |    | 1  |
| 2  | 3  | 4  | 5  | 6  | 7  | 8  |
| 9  | 10 | 11 | 12 | 13 | 14 | 15 |
| 16 | 17 | 18 | 19 | 20 | 21 | 22 |
| 23 | 24 | 25 | 26 | 27 | 28 | 29 |
| 30 | 31 |    |    |    |    |    |



#### RISAT-1A (EOS-4) Satellite Image as on 19th May, 2022

nrsc 7

Part of Cachar District, Assam State





### RISAT-1A (EOS-4) Satellite Image as on 19th May, 2022

nrsc रें इसरो

Part of Cachar District, Assam State









#### RISAT-1A (EOS-4) Satellite Image as on 24th Jun, 2022

**nrsc** रूसरो इसरो

Parts of Brahmaputra River, Assam State





















## RISAT-1A(EOS-4) Extensively Utilised for Flood Mapping & Monitoring