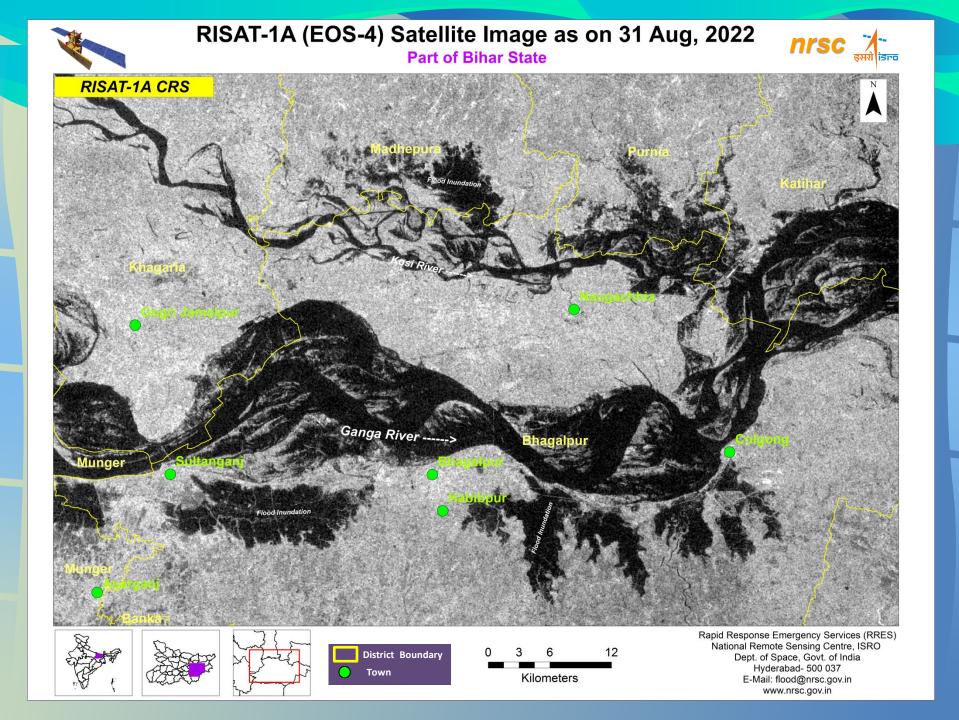

20 | 21 | 22 | 23 | 24 |          |
| 25 | 26 | 27 | 28 | 29 | 30 |    | States 1 |
|    |    |    |    |    |    |    |          |

Oct 2022

| S  | М  | Т  | W  | Т  | F  | S  |
|----|----|----|----|----|----|----|
|    |    |    |    |    |    | 1  |
| 2  | 3  | 4  | 5  | 6  | 7  | 8  |
| 9  | 10 | 11 | 12 | 13 | 14 | 15 |
| 16 | 17 | 18 | 19 | 20 | 21 | 22 |
| 23 | 24 | 25 | 26 | 27 | 28 | 29 |
| 30 | 31 |    |    |    |    |    |



#### RISAT-1A (EOS-4) Satellite Image as on 19th May, 2022

nrsc 7

Part of Cachar District, Assam State





### RISAT-1A (EOS-4) Satellite Image as on 19th May, 2022

nrsc रें इसरो

Part of Cachar District, Assam State









#### RISAT-1A (EOS-4) Satellite Image as on 24th Jun, 2022

**nrsc** रूसरो इसरो

Parts of Brahmaputra River, Assam State





















## RISAT-1A(EOS-4) Extensively Utilised for Flood Mapping & Monitoring