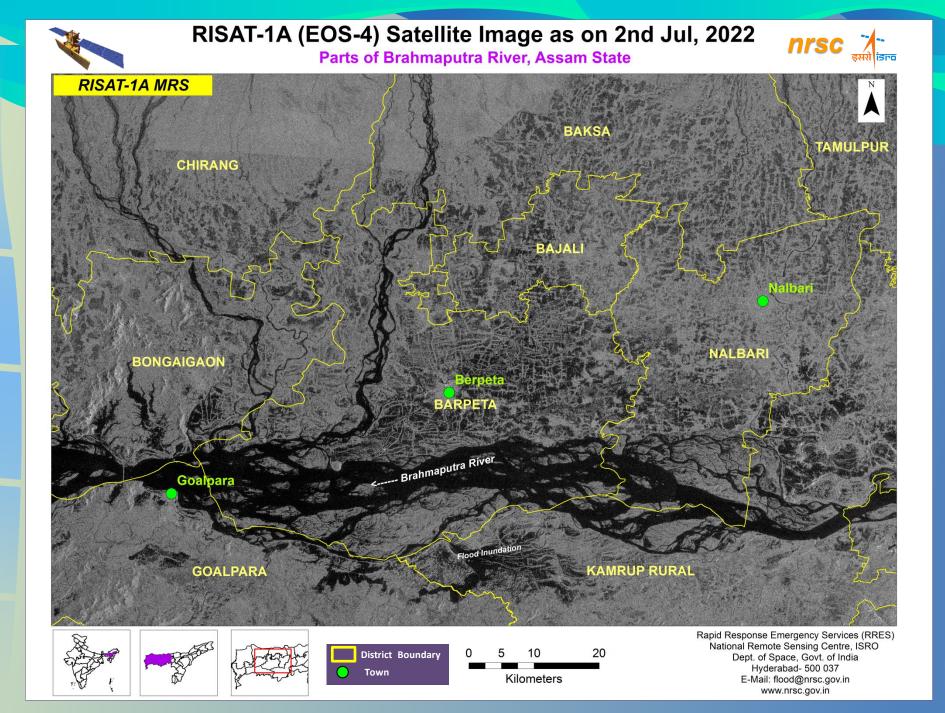

| 2  | 3  |          |
| 4  | 5  | 6  | 7  | 8  | 9  | 10 |          |
| 11 | 12 | 13 | 14 | 15 | 16 | 17 |          |
| 18 | 19 | 20 | 21 | 22 | 23 | 24 |          |
| 25 | 26 | 27 | 28 | 29 | 30 |    | States 1 |
|    |    |    |    |    |    |    |          |

Oct 2022

| S  | М  | Т  | W  | Т  | F  | S  |
|----|----|----|----|----|----|----|
|    |    |    |    |    |    | 1  |
| 2  | 3  | 4  | 5  | 6  | 7  | 8  |
| 9  | 10 | 11 | 12 | 13 | 14 | 15 |
| 16 | 17 | 18 | 19 | 20 | 21 | 22 |
| 23 | 24 | 25 | 26 | 27 | 28 | 29 |
| 30 | 31 |    |    |    |    |    |



#### RISAT-1A (EOS-4) Satellite Image as on 19th May, 2022

nrsc 7

Part of Cachar District, Assam State





### RISAT-1A (EOS-4) Satellite Image as on 19th May, 2022

nrsc रें इसरो

Part of Cachar District, Assam State









#### RISAT-1A (EOS-4) Satellite Image as on 24th Jun, 2022

**nrsc** रूसरो इसरो

Parts of Brahmaputra River, Assam State





















## RISAT-1A(EOS-4) Extensively Utilised for Flood Mapping & Monitoring