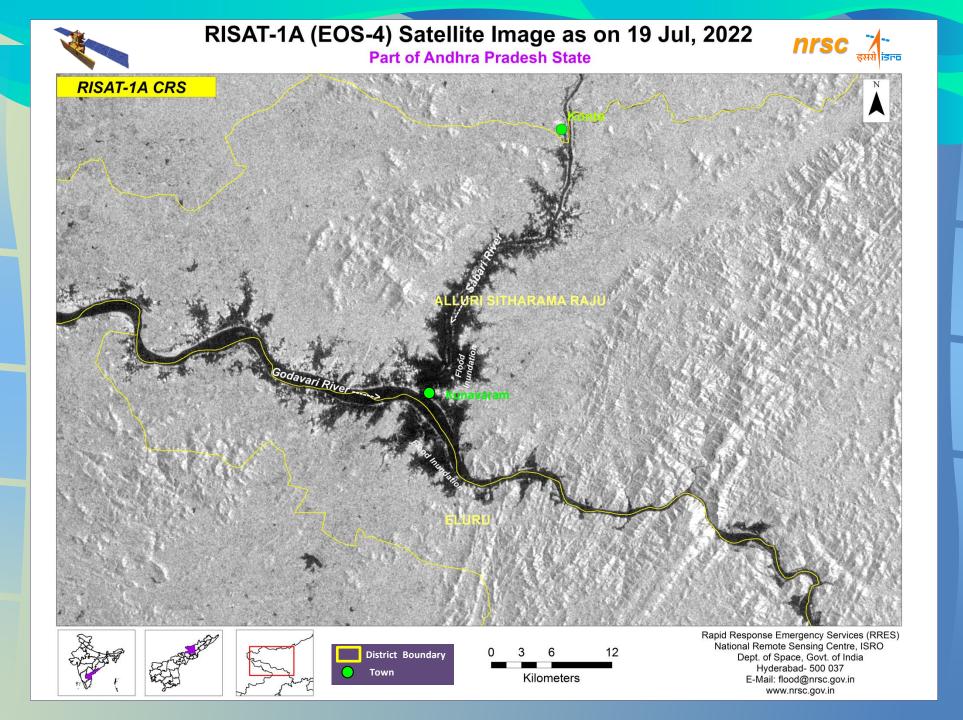

1 | 22 | 23 | 24 |          |
| 25 | 26 | 27 | 28 | 29 | 30 |    | States 1 |
|    |    |    |    |    |    |    |          |

Oct 2022

| S  | М  | Т  | W  | Т  | F  | S  |
|----|----|----|----|----|----|----|
|    |    |    |    |    |    | 1  |
| 2  | 3  | 4  | 5  | 6  | 7  | 8  |
| 9  | 10 | 11 | 12 | 13 | 14 | 15 |
| 16 | 17 | 18 | 19 | 20 | 21 | 22 |
| 23 | 24 | 25 | 26 | 27 | 28 | 29 |
| 30 | 31 |    |    |    |    |    |



#### RISAT-1A (EOS-4) Satellite Image as on 19th May, 2022

nrsc 7

Part of Cachar District, Assam State





### RISAT-1A (EOS-4) Satellite Image as on 19th May, 2022

nrsc रें इसरो

Part of Cachar District, Assam State









#### RISAT-1A (EOS-4) Satellite Image as on 24th Jun, 2022

**nrsc** रूसरो इसरो

Parts of Brahmaputra River, Assam State





















## RISAT-1A(EOS-4) Extensively Utilised for Flood Mapping & Monitoring